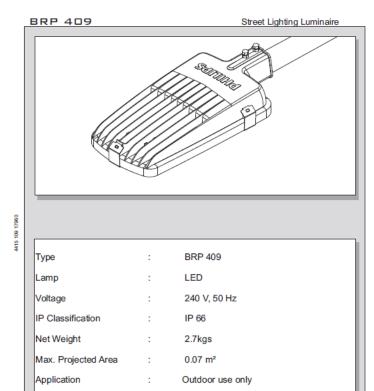

# **GreenLine Classic BRP 409 – 72W LED Streetlight**

| Specification                | Luminaire Details                                              |  |  |
|------------------------------|----------------------------------------------------------------|--|--|
| Lumen output (fixture level) | 7400 Lumens at system level                                    |  |  |
| Light Source                 | LED Module                                                     |  |  |
| System Efficacy              | >100 lumens/watt                                               |  |  |
| Power consumption            | 72 W                                                           |  |  |
| Voltage Range                | 140 – 280 V                                                    |  |  |
| Lifetime                     | 50,000 hours @ L70                                             |  |  |
| Bottom Cover                 | Option of high efficiency glass or polycarbonate bottom cover. |  |  |
| Ingress Protection           | IP66                                                           |  |  |
| Beam                         | Specially designed peanut lens optics for each LED.            |  |  |
| Weight                       | 2.7 Kg Approx.                                                 |  |  |
| Material                     | LM6 Pressure die-casting aluminum housing.                     |  |  |
| Light Color                  | Cool White, >5500 degree Kelvin                                |  |  |
| Driver Efficiency            | > 85%                                                          |  |  |
| Surge Protection             | 4 KV                                                           |  |  |
| Power Factor                 | >0.95                                                          |  |  |
| Driver Details               | Philips Xitanium Driver.                                       |  |  |
| Mounting Details             | Suitable for 28-40 mm dia mounting bracket.                    |  |  |
| Cable Dimension              | 8-12 sq.mm. 3core cable.                                       |  |  |

| Catalogue No.                         | Lumen Package | Bottom Cover          | Wattage |
|---------------------------------------|---------------|-----------------------|---------|
| BRP 409 LED 074 CW HE MR FG S1 PSU GR | 7400 Lumens   | High Efficiency Glass | 72 W    |