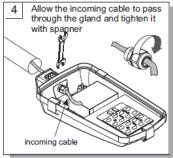

### CAUTION

- Ensure Earthing is connected. Improper Earthing will cause Luminaire failure.
   Cable diamenter for input power: 6-9mm
   Cable Entry gland should be properly tightened.

- 4. Product should be operated between 140-270V a.c.
- 5. Use Surge protection (upto 10kV) to protect against surges/Use Type B+C surge type SPD in distribution box to arrest switching and lighting surges