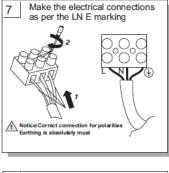

### CAUTION

- Ensure Earthing is connected. Improper Earthing will cause Luminaire failure.
   Cable diamenter for input power: 6-9mm
   Cable Entry gland should be properly tightened.

- 4. Product should be operated between 140-270V a.c.
- 5. Use Surge protection (upto 10kV) to protect against surges/Use Type B+C surge type SPD in distribution box to arrest switching and lighting surges