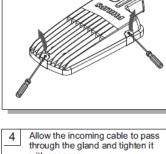

| >0.95                                                          |  |  |
| Driver Details               | Philips Xitanium Driver.                                       |  |  |
| Mounting Details             | Suitable for 28-40 mm dia mounting bracket.                    |  |  |
| Cable Dimension              | 8-12 sq.mm. 3core cable.                                       |  |  |







| Catalogue No.                         | Lumen Package | Bottom Cover          | Wattage |
|---------------------------------------|---------------|-----------------------|---------|
| BRP 409 LED 074 CW HE MR FG S1 PSU GR | 7400 Lumens   | High Efficiency Glass | 72 W    |

# Dimensions Supplies the state of the state

### Installation



### Installation Instruction





## **PHILIPS**



















5 Fix the street light over the pole and tighten the bolts. Tightening Torque: 8Nm Tighten the checknuts after the bolts are tightened.



11 <u>/!</u>\

### CAUTION

- Ensure Earthing is connected. Improper Earthing will cause Luminaire failure.
   Cable diamenter for input power: 6-9mm
   Cable Entry gland should be properly tightened.

- 4. Product should be operated between 140-270V a.c.
- 5. Use Surge protection (upto 10kV) to protect against surges/Use Type B+C surge type SPD in distribution box to arrest switching and lighting surges

FAILURE OF PRODUCT DUE TO NON COMPLIANCE TO ANY OF THE ABOVE, VOIDS WARRANTY OF PRODUCT