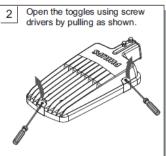

| >0.95                                                          |  |  |
| Driver Details               | Philips Xitanium Driver.                                       |  |  |
| Mounting Details             | Suitable for 28-40 mm dia mounting bracket.                    |  |  |
| Cable Dimension              | 8-12 sq.mm. 3core cable.                                       |  |  |







| Catalogue No.                         | Lumen Package | Bottom Cover          | Wattage |
|---------------------------------------|---------------|-----------------------|---------|
| BRP 409 LED 074 CW HE MR FG S1 PSU GR | 7400 Lumens   | High Efficiency Glass | 72 W    |

# Dimensions Supplies the state of the state

### Installation



### Installation Instruction





## **PHILIPS**



















5 Fix the street light over the pole and tighten the bolts. Tightening Torque: 8Nm Tighten the checknuts after the bolts are tightened.



11 <u>/!</u>\

### CAUTION

- Ensure Earthing is connected. Improper Earthing will cause Luminaire failure.
   Cable diamenter for input power: 6-9mm
   Cable Entry gland should be properly tightened.

- 4. Product should be operated between 140-270V a.c.
- 5. Use Surge protection (upto 10kV) to protect against surges/Use Type B+C surge type SPD in distribution box to arrest switching and lighting surges

FAILURE OF PRODUCT DUE TO NON COMPLIANCE TO ANY OF THE ABOVE, VOIDS WARRANTY OF PRODUCT