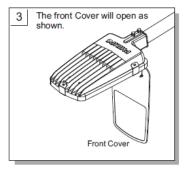

| >0.95                                                          |  |  |
| Driver Details               | Philips Xitanium Driver.                                       |  |  |
| Mounting Details             | Suitable for 28-40 mm dia mounting bracket.                    |  |  |
| Cable Dimension              | 8-12 sq.mm. 3core cable.                                       |  |  |







| Catalogue No.                         | Lumen Package | Bottom Cover          | Wattage |
|---------------------------------------|---------------|-----------------------|---------|
| BRP 409 LED 074 CW HE MR FG S1 PSU GR | 7400 Lumens   | High Efficiency Glass | 72 W    |

# Dimensions Supplies the state of the state

### Installation



### Installation Instruction





## **PHILIPS**



















5 Fix the street light over the pole and tighten the bolts. Tightening Torque: 8Nm Tighten the checknuts after the bolts are tightened.



11 <u>/!</u>\

### CAUTION

- Ensure Earthing is connected. Improper Earthing will cause Luminaire failure.
   Cable diamenter for input power: 6-9mm
   Cable Entry gland should be properly tightened.

- 4. Product should be operated between 140-270V a.c.
- 5. Use Surge protection (upto 10kV) to protect against surges/Use Type B+C surge type SPD in distribution box to arrest switching and lighting surges

FAILURE OF PRODUCT DUE TO NON COMPLIANCE TO ANY OF THE ABOVE, VOIDS WARRANTY OF PRODUCT