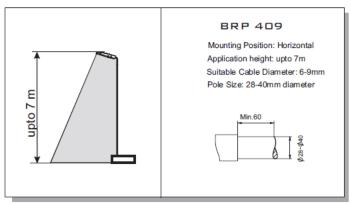

# Dimensions Supplies the state of the state

### CAUTION

- Ensure Earthing is connected. Improper Earthing will cause Luminaire failure.
   Cable diamenter for input power: 6-9mm
   Cable Entry gland should be properly tightened.

- 4. Product should be operated between 140-270V a.c.
- 5. Use Surge protection (upto 10kV) to protect against surges/Use Type B+C surge type SPD in distribution box to arrest switching and lighting surges