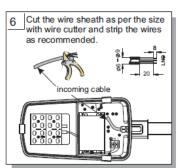

### CAUTION

- Ensure Earthing is connected. Improper Earthing will cause Luminaire failure.
   Cable diamenter for input power: 6-9mm
   Cable Entry gland should be properly tightened.

- 4. Product should be operated between 140-270V a.c.
- 5. Use Surge protection (upto 10kV) to protect against surges/Use Type B+C surge type SPD in distribution box to arrest switching and lighting surges