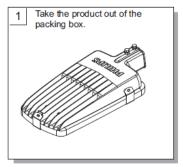

| >0.95                                                          |  |  |
| Driver Details               | Philips Xitanium Driver.                                       |  |  |
| Mounting Details             | Suitable for 28-40 mm dia mounting bracket.                    |  |  |
| Cable Dimension              | 8-12 sq.mm. 3core cable.                                       |  |  |







| Catalogue No.                         | Lumen Package | Bottom Cover          | Wattage |
|---------------------------------------|---------------|-----------------------|---------|
| BRP 409 LED 074 CW HE MR FG S1 PSU GR | 7400 Lumens   | High Efficiency Glass | 72 W    |

# Dimensions Supplies the state of the state

### Installation



### Installation Instruction





## **PHILIPS**



















5 Fix the street light over the pole and tighten the bolts. Tightening Torque: 8Nm Tighten the checknuts after the bolts are tightened.



11 <u>/!</u>\

### CAUTION

- Ensure Earthing is connected. Improper Earthing will cause Luminaire failure.
   Cable diamenter for input power: 6-9mm
   Cable Entry gland should be properly tightened.

- 4. Product should be operated between 140-270V a.c.
- 5. Use Surge protection (upto 10kV) to protect against surges/Use Type B+C surge type SPD in distribution box to arrest switching and lighting surges

FAILURE OF PRODUCT DUE TO NON COMPLIANCE TO ANY OF THE ABOVE, VOIDS WARRANTY OF PRODUCT