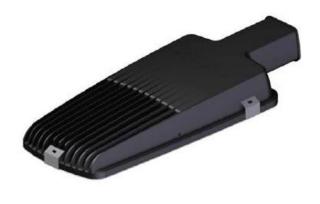

# **GreenLine Classic BRP 409 – 72W LED Streetlight**

| Specification                | Luminaire Details                                              |  |  |
|------------------------------|----------------------------------------------------------------|--|--|
| Lumen output (fixture level) | 7400 Lumens at system level                                    |  |  |
| Light Source                 | LED Module                                                     |  |  |
| System Efficacy              | >100 lumens/watt                                               |  |  |
| Power consumption            | 72 W                                                           |  |  |
| Voltage Range                | 140 – 280 V                                                    |  |  |
| Lifetime                     | 50,000 hours @ L70                                             |  |  |
| Bottom Cover                 | Option of high efficiency glass or polycarbonate bottom cover. |  |  |
| Ingress Protection           | IP66                                                           |  |  |
| Beam                         | Specially designed peanut lens optics for each LED.            |  |  |
| Weight                       | 2.7 Kg Approx.                                                 |  |  |
| Material                     | LM6 Pressure die-casting aluminum housing.                     |  |  |
| Light Color                  | Cool White, >5500 degree Kelvin                                |  |  |
| Driver Efficiency            | > 85%                                                          |  |  |
| Surge Protection             | 4 KV                                                           |  |  |
| Power Factor                 | >0.95                                                          |  |  |
| Driver Details               | Philips Xitanium Driver.                                       |  |  |
| Mounting Details             | Suitable for 28-40 mm dia mounting bracket.                    |  |  |
| Cable Dimension              | 8-12 sq.mm. 3core cable.                                       |  |  |