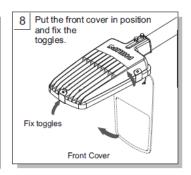

| >0.95                                                          |  |  |
| Driver Details               | Philips Xitanium Driver.                                       |  |  |
| Mounting Details             | Suitable for 28-40 mm dia mounting bracket.                    |  |  |
| Cable Dimension              | 8-12 sq.mm. 3core cable.                                       |  |  |







| Catalogue No.                         | Lumen Package | Bottom Cover          | Wattage |
|---------------------------------------|---------------|-----------------------|---------|
| BRP 409 LED 074 CW HE MR FG S1 PSU GR | 7400 Lumens   | High Efficiency Glass | 72 W    |

# Dimensions Supplies the state of the state

### Installation



### Installation Instruction





## **PHILIPS**



















5 Fix the street light over the pole and tighten the bolts. Tightening Torque: 8Nm Tighten the checknuts after the bolts are tightened.



11 <u>/!</u>\

### CAUTION

- Ensure Earthing is connected. Improper Earthing will cause Luminaire failure.
   Cable diamenter for input power: 6-9mm
   Cable Entry gland should be properly tightened.

- 4. Product should be operated between 140-270V a.c.
- 5. Use Surge protection (upto 10kV) to protect against surges/Use Type B+C surge type SPD in distribution box to arrest switching and lighting surges

FAILURE OF PRODUCT DUE TO NON COMPLIANCE TO ANY OF THE ABOVE, VOIDS WARRANTY OF PRODUCT